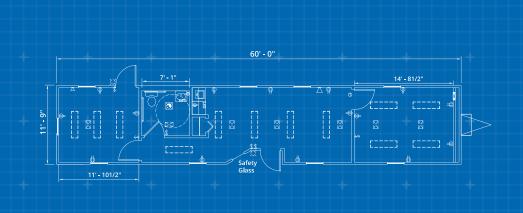

### **Dimensions**

8' Ceiling height

64' Long (including hitch) 60' Box size 12' Wide

### Windows/Doors

Large glass windows French door

### Other

Large display/reception area Private office(s) Handicapped accessible restroom Coffee bar