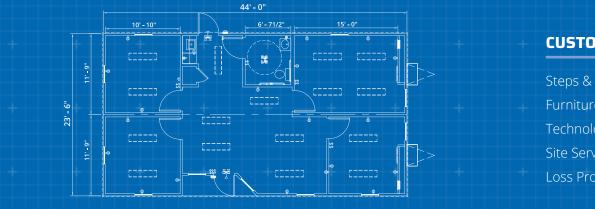

#### Dimensions

48' Long (including hitch) 44' Box size 24' Wide 8' Ceiling height

#### Other

Large display/reception area Private office(s) Handicapped accessible restroom Coffee bar

\* Photos are representational; actual products vary. Additional floor plans and specifications may vary from those shown and are subject to in-stock availability