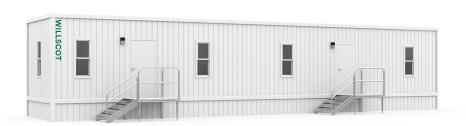

# 60' x 12' OFFICE TRAILER

In addition to your office solution, we can provide additional products and services that complete your space- creating a more productive, comfortable, and safe work environment.

# **Dimensions**

60' Long (including hitch) 56' Box size

12' Wide

8' Ceiling height

#### **Exterior Finish**

Aluminum or wood siding I-Beam Frame

Standard drip rail gutters

#### Windows/Doors

Horizontal slider windows
(2) Vision panel doors with standard locks or (2) steel doors with dead bolt lock

#### Other

Private office(s)

Optional restroom

<sup>\*</sup> Photos are representational; actual products vary.

Additional floor plans and specifications may vary from
those shown and are subject to in-stock availability