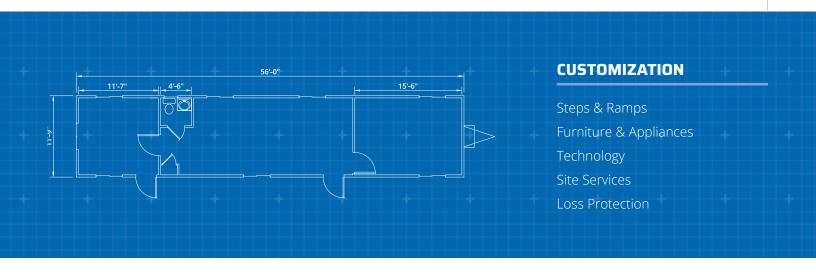

# **Dimensions**

60' Long (including hitch) 56' Box size

12' Wide

8' Ceiling height

#### Other

Private office(s)

Optional restroom

<sup>\*</sup> Photos are representational; actual products vary.

Additional floor plans and specifications may vary from
those shown and are subject to in-stock availability