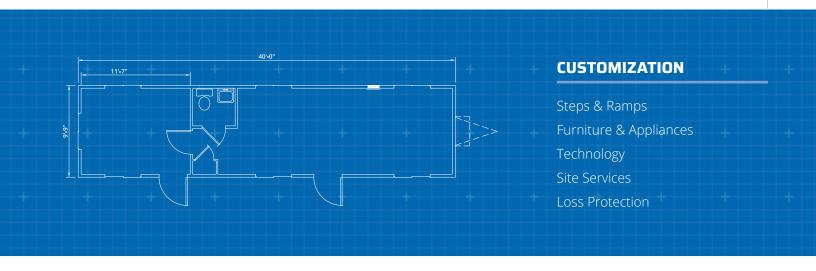

# **Dimensions**

44' Long (including hitch)

40' Box size

10' Wide

8' Ceiling height

### Other

Private office(s)
Optional restroom

<sup>\*</sup> Photos are representational; actual products vary.

Additional floor plans and specifications may vary from
those shown and are subject to in-stock availability