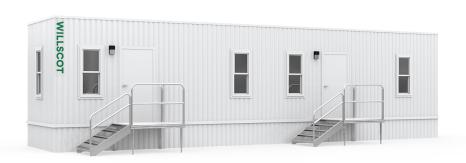

# 44' x 10' OFFICE TRAILER

In addition to your office solution, we can provide additional products and services that complete your space- creating a more productive, comfortable, and safe work environment.

# **Dimensions**

44' Long (including hitch)

40' Box size

10' Wide

8' Ceiling height

#### **Exterior Finish**

Aluminum or wood siding

I-Beam Frame

Standard drip rail gutters

# **Interior Finish**

Paneled walls

Carpet or vinyl tile floor

Gypsum or T-grid suspended ceiling

## Windows/Doors

Horizontal slider windows
(2) Vision panel doors with standard locks or (2) steel doors with dead bolt lock

### Other

Private office(s)
Optional restroom

<sup>\*</sup> Photos are representational; actual products vary.

Additional floor plans and specifications may vary from
those shown and are subject to in-stock availability