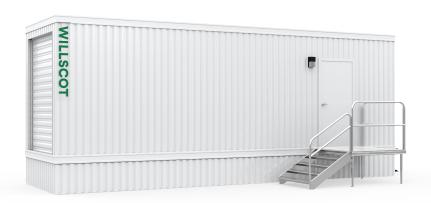

# 32' x 8' COMBO OFFICE / STORAGE CONTAINER

In addition to your office solution, we can provide additional products and services that complete your space- creating a more productive, comfortable, and safe work environment.

## **Dimensions**

32' Long (including hitch) 28' Box size 8' Wide

#### **Exterior Finish**

.019" aluminum or wood siding

# Windows/Doors

Sliding windows 36" x 80" lockable steel exterior door