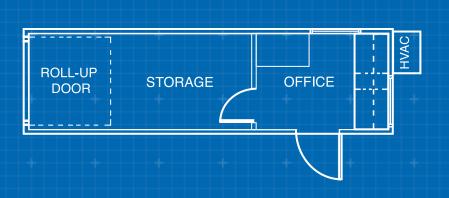

## Other

10' x 8' Private Office 18' x 8' Storage Area Pull-up desk and 20-drawer file cabinet

<sup>\*</sup> Photos are representational; actual products vary. Additional floor plans and specifications may vary from those shown and are subject to in-stock availability