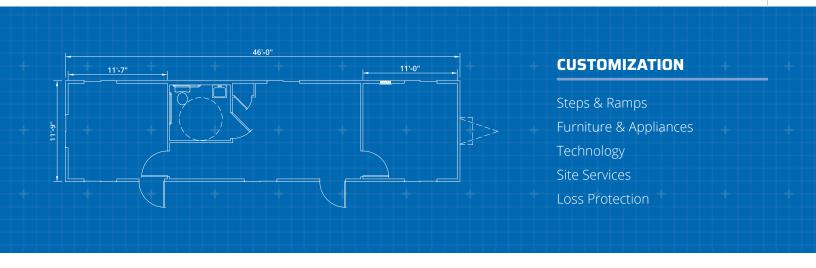

# **Dimensions**

50' Long (including hitch) 46' Box size 10' or 12' Wide 8' Ceiling height

#### Other

Private office(s)
Optional restroom

<sup>\*</sup> Photos are representational; actual products vary.

Additional floor plans and specifications may vary from
those shown and are subject to in-stock availability