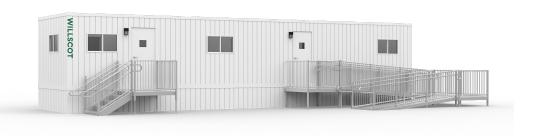

# 50' x 12' OFFICE TRAILER

In addition to your office solution, we can provide additional products and services that complete your space- creating a more productive, comfortable, and safe work environment.

# **Dimensions**

50' Long (including hitch) 46' Box size 10' or 12' Wide 8' Ceiling height

#### **Exterior Finish**

Aluminum or wood siding I-Beam Frame Standard drip rail gutters

## Windows/Doors

Horizontal slider windows
(2) Vision panel doors with standard locks or (2) steel doors with dead bolt lock

#### Other

Private office(s)
Optional restroom

<sup>\*</sup> Photos are representational; actual products vary.

Additional floor plans and specifications may vary from
those shown and are subject to in-stock availability