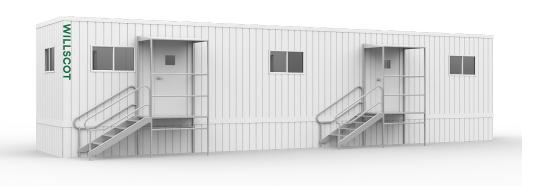

# 50' x 10' OFFICE TRAILER

In addition to your office solution, we can provide additional products and services that complete your space- creating a more productive, comfortable, and safe work environment.

### **Dimensions**

50' Long (including hitch)

46' Box size

10' Wide

8' Ceiling height

### **Exterior Finish**

Aluminum or wood siding

I-Beam Frame

Standard drip rail gutters

#### Windows/Doors

Horizontal slider windows
(2) Vision panel doors with standard locks or (2) steel doors with dead bolt lock

**Electric** 

Breaker panel

Fluorescent ceiling lights