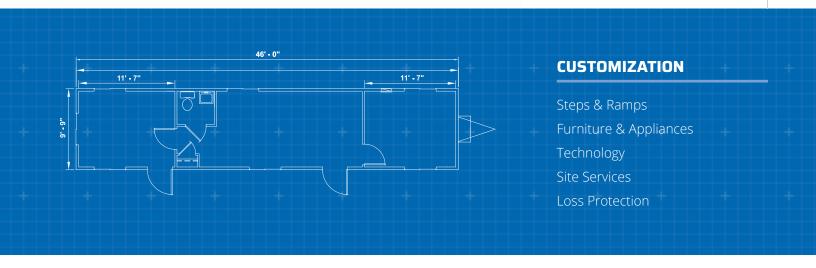

### **Dimensions**

50' Long (including hitch)

46' Box size

10' Wide

8' Ceiling height

#### Other

Private office(s)

Optional restroom