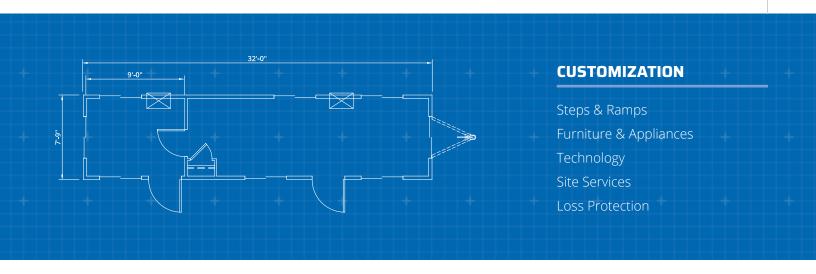

# **Dimensions**

36' Long (including hitch)

32' Box size

8' Wide

7' Ceiling height

#### Other

Private office(s)
Optional restroom

<sup>\*</sup> Photos are representational; actual products vary.

Additional floor plans and specifications may vary from
those shown and are subject to in-stock availability