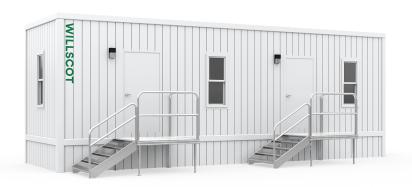

# 36' x 8' OFFICE TRAILER

In addition to your office solution, we can provide additional products and services that complete your space- creating a more productive, comfortable, and safe work environment.

# **Dimensions**

36' Long (including hitch)

32' Box size

8' Wide

7' Ceiling height

#### **Exterior Finish**

Aluminum or wood siding

I-Beam Frame

Standard drip rail gutters

### Windows/Doors

Horizontal slider windows
(2) Vision panel doors with standard locks or (2) steel doors with dead bolt lock

#### Other

Private office(s)
Optional restroom

<sup>\*</sup> Photos are representational; actual products vary.

Additional floor plans and specifications may vary from
those shown and are subject to in-stock availability