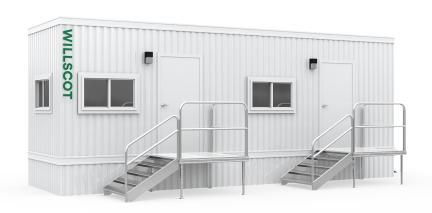

# 30' x 8' OFFICE TRAILER

In addition to your office solution, we can provide additional products and services that complete your space- creating a more productive, comfortable, and safe work environment.

## **Dimensions**

30' Long (including hitch) 26' Box size

8' Wide

7' Ceiling height

## **Exterior Finish**

Aluminum or wood siding I-Beam Frame Standard drip rail gutters

#### Windows/Doors

- · Horizontal slider windows
- Vision panel door with standard lock or steel door with dead bolt lock