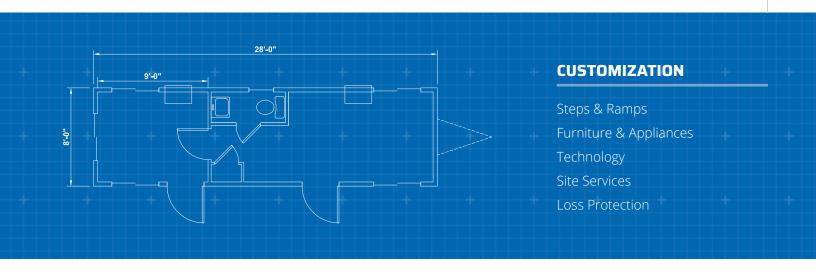

## **Dimensions**

30' Long (including hitch) 26' Box size

8' Wide

7' Ceiling height

#### Other

Private office(s)

<sup>\*</sup> Photos are representational; actual products vary.

Additional floor plans and specifications may vary from
those shown and are subject to in-stock availability