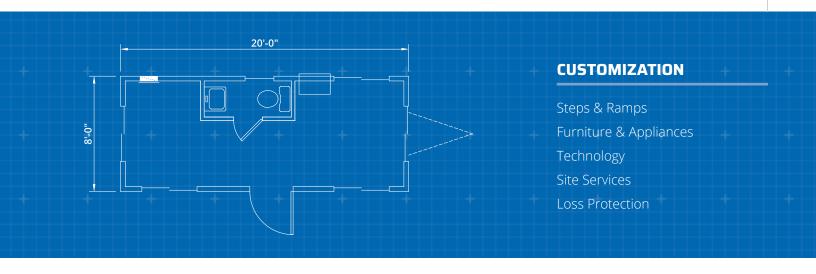

## **Dimensions**

24' Long (including hitch) 20' Box size

8' Wide

7' Ceiling height

#### Other

Optional restroom