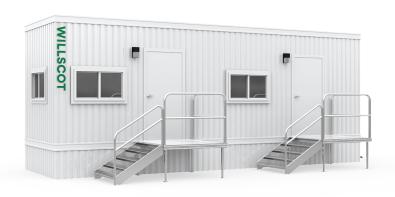

# 24' x 8' OFFICE TRAILER

In addition to your office solution, we can provide additional products and services that complete your space- creating a more productive, comfortable, and safe work environment.

## **Dimensions**

24' Long (including hitch) 20' Box size

8' Wide

7' Ceiling height

#### **Exterior Finish**

Aluminum or wood siding I-Beam Frame Standard drip rail gutters

#### Windows/Doors

- · Horizontal slider windows
- Vision panel door with standard lock or steel door with dead bolt lock