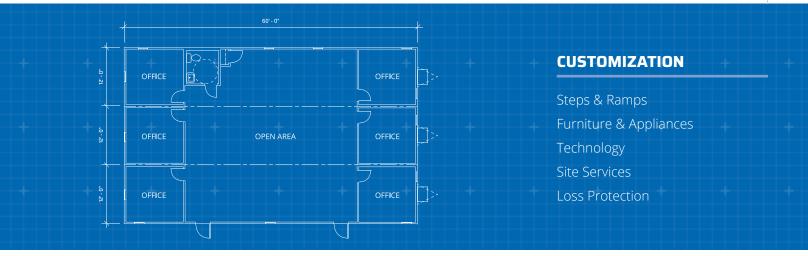

## Dimensions

64' Long (including hitch) 60' Box size 36' Wide

**Heating/Cooling** 

programmable thermostats

Central HVAC with

## Other

(6) 12' x 12' Private Offices1,296 sq. ft. Common AreaJ-boxes & data closetADA restrooms (optional)

\* Photos are representational; actual products vary. Additional floor plans and specifications may vary from those shown and are subject to in-stock availability