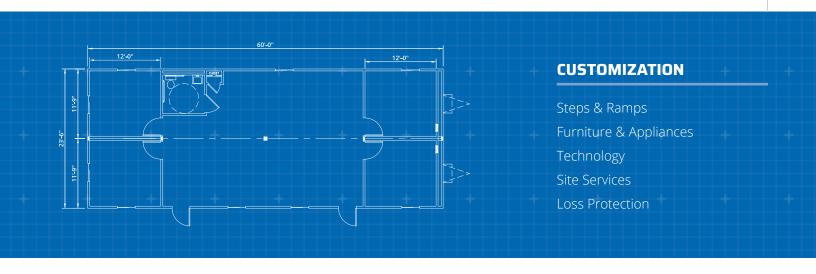

## **Dimensions**

64' Long (including hitch)

60' Box size

24' Wide

8' Ceiling height

Other double-wide sizes are available

## Interior Finish

Paneled walls

Carpet or vinyl tile floor

Gypsum Ceiling

Private office(s)

#### Other

Optional restroom