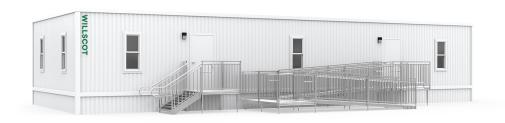

# 64' x 24' SECTION MODULAR

In addition to your office solution, we can provide additional products and services that complete your space- creating a more productive, comfortable, and safe work environment.

## **Dimensions**

64' Long (including hitch)

60' Box size

24' Wide

8' Ceiling height

Other double-wide sizes are available

## **Exterior Finish**

Aluminum or wood siding I-Beam Frame

Standard drip rail gutters

Windows/Doors

Horizontal slider windows

(2) Vision panel doors with standard locks or (2) steel doors with dead bolt lock

## Interior Finish

Paneled walls

Carpet or vinyl tile floor

Gypsum Ceiling

Private office(s)