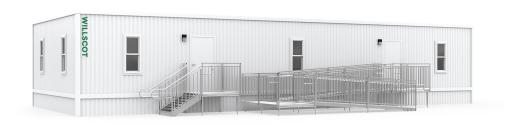

# 60' x 24' SECTION MODULAR

In addition to your office solution, we can provide additional products and services that complete your space- creating a more productive, comfortable, and safe work environment.

# **Dimensions**

60' Long (including hitch)

56' Box size

24' Wide

8' Ceiling height

Other double-wide sizes are available

# **Exterior Finish**

Aluminum or wood siding I-Beam Frame

Standard drip rail gutters

### Windows/Doors

Horizontal slider windows (2) Vision panel doors with standard locks or (2) steel doors with dead bolt lock