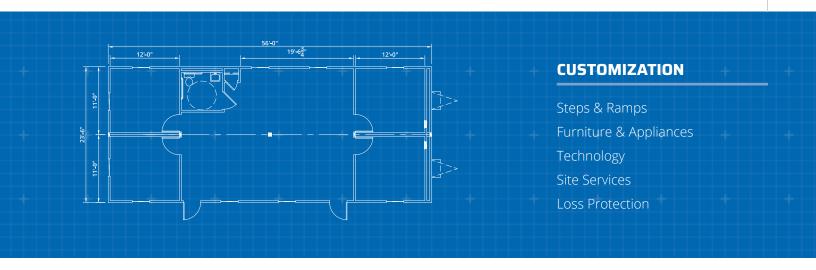

# **Dimensions**

60' Long (including hitch)

56' Box size

24' Wide

8' Ceiling height

Other double-wide sizes are available

### Interior Finish

Paneled walls

Carpet or vinyl tile floor

Gypsum Ceiling

Private office(s)

### Other

Optional restroom