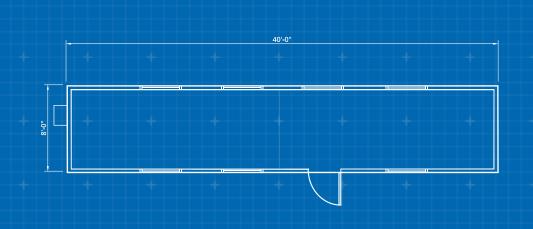

## **Dimensions**

40' Long

8' Box size

Stackable to three stories high, and expandable to any configuration