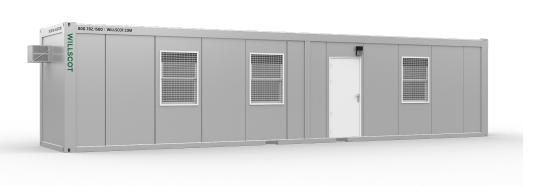

# 40' x 8' MOBILE OFFICE

In addition to your office solution, we can provide additional products and services that complete your space- creating a more productive, comfortable, and safe work environment.

## **Dimensions**

40' Long

8' Box size

Stackable to three stories high, and expandable to any configuration

## **Exterior Finish**

Steel frame construction 4" insulated walls with steel siding

## **Interior Finish**

Pre-finished walls
Tile floor with vinyl wall base
8' interior ceiling height

#### Windows/Doors

Double pane Low-E windows