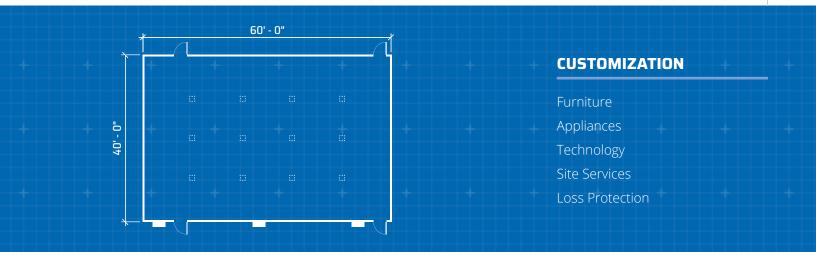

#### Dimensions

**Exterior Finish** 

#### 40' Long 60' Wide

All steel exterior