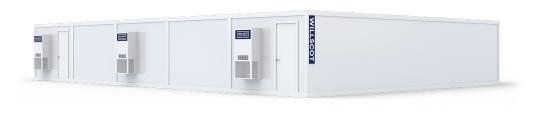

# **40' x 60'** BLAST RESISTANT MODULE

This BRM is the perfect blastzone solution for large offices and meeting rooms, defrag/clean-up facilities, changing facilities or cafeterias. Plus we can outfit your space with all the Essentials, from fixtures to furnishings, so your people can start utilizing the space immediately.

#### 40' Long 60' Wide

All steel exterior

### Windows / Doors

Safety

End wall entry/exit doors

Adhere to API's standard RP-753 guidelines Withstand forces up to 8 PSI and 200ms in duration Avetta qualified

\* Photos are representational; actual products vary. Additional floor plans and specifications may vary from those shown and are subject to in-stock availability