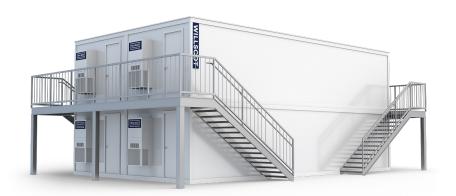

# **40' x 24'** BLAST RESISTANT MODULE

This blast resistant building is multi-level, offering more office space on a smaller footprint to keep teams up to 40 people safe within the blast zone. Scaffolding and steps provide easy access to the upper units. One call and we handle the entire process, from ordering to installation to removal.

#### **Exterior Finish**

All steel exterior

#### Windows / Doors

End wall entry/exit doors