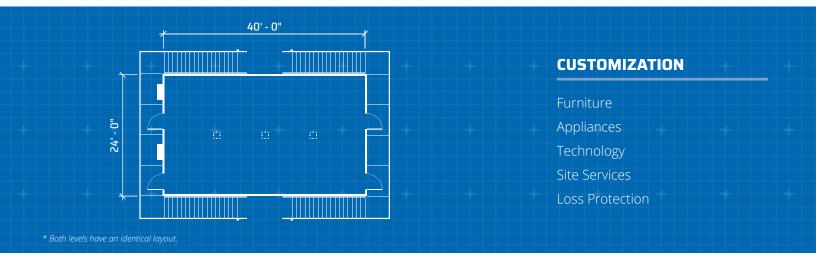

# **40' x 24'** BLAST RESISTANT MODULE



This blast resistant building is multi-level, offering more office space on a smaller footprint to keep teams up to 40 people safe within the blast zone. Scaffolding and steps provide easy access to the upper units. One call and we handle the entire process, from ordering to installation to removal.



#### **Dimensions**

40' Long 24' Wide

#### **Exterior Finish**

All steel exterior

#### **Interior Finish**

Bright white interior paint

## **Electric**

4-ton oversized HVAC Electrical ports down both walls

#### Windows / Doors

End wall entry/exit doors

### Safety

Adhere to API's standard RP-753 guidelines

Withstand forces up to 8 PSI and 200ms in duration

Avetta qualified

<sup>\*</sup> Photos are representational; actual products vary. Additional floor plans and specifications may vary from those shown and are subject to in-stock availability