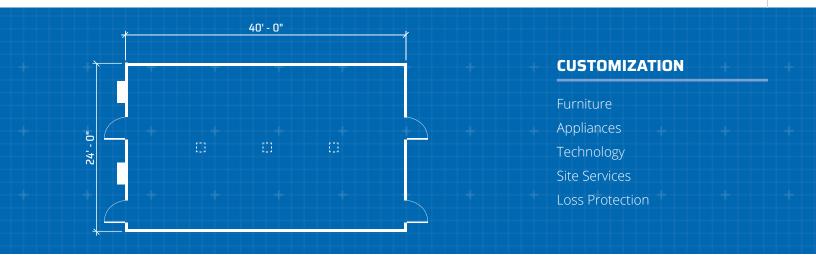

# WILLSCOT

# **40' x 24'** BLAST RESISTANT MODULE



Our double-wide blast resistant modules are perfect for base camps, changing facilities, offices and meeting rooms inside the blast zone. Plus we can outfit your space with all the Essentials, from fixtures to furnishings, so your people can start utilizing the space immediately.



## Dimensions

40' Long 24' Wide

# **Exterior Finish**

All steel exterior

### **Interior Finish**

Bright white interior paint

**Electric** 

4-ton oversized HVAC Electrical ports down both walls

Windows / Doors

Safety

End wall entry/exit doors

Adhere to API's standard RP-753 guidelines Withstand forces up to 8 PSI and 200ms in duration Avetta qualified

\* Photos are representational; actual products vary. Additional floor plans and specifications may vary from those shown and are subject to in-stock availability

### 800.782.1500 | WILLSCOT.COM