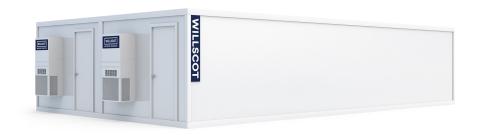

# **40' x 24'** BLAST RESISTANT MODULE

Our double-wide blast resistant modules are perfect for base camps, changing facilities, offices and meeting rooms inside the blast zone. Plus we can outfit your space with all the Essentials, from fixtures to furnishings, so your people can start utilizing the space immediately.

# **Exterior Finish**

All steel exterior

### **Interior Finish**

Bright white interior paint

**Electric** 

4-ton oversized HVAC Electrical ports down both walls

Windows / Doors

Safety

End wall entry/exit doors

Adhere to API's standard RP-753 guidelines Withstand forces up to 8 PSI and 200ms in duration Avetta qualified