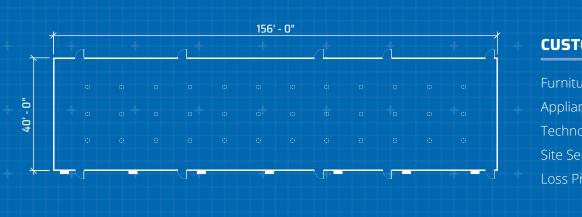

# **40' x 156'** BLAST RESISTANT MODULE

This large 13-module blast resistant unit provides ample space for the largest teams to work safely and comfortably in the blast zone. Plus we can outfit your space with all the Essentials, from fixtures to furnishings, so your people can be productive from day one.

#### Dimensions

40' Long 156' Wide