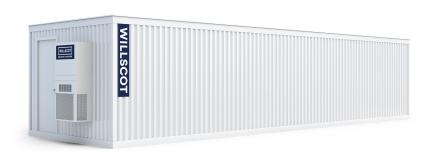

# **40'** x **12'** BLAST RESISTANT MODULE

WillScot single wide BRMs are ideal for offices, meeting rooms and control rooms. Plus we can outfit your space with all the Essentials, from fixtures to furnishings, so your people can be productive from day one.

#### **Dimensions**

40' Long 12' Wide

#### **Exterior Finish**

Corrugated steel exterior

#### **Interior Finish**

Bright white interior paint