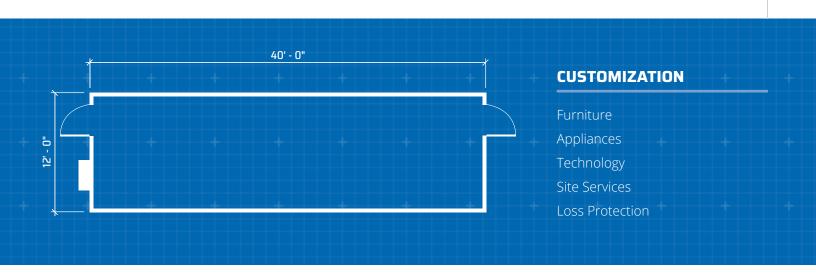

#### **Dimensions**

40' Long 12' Wide

#### Windows / Doors

End wall entry/exit doors