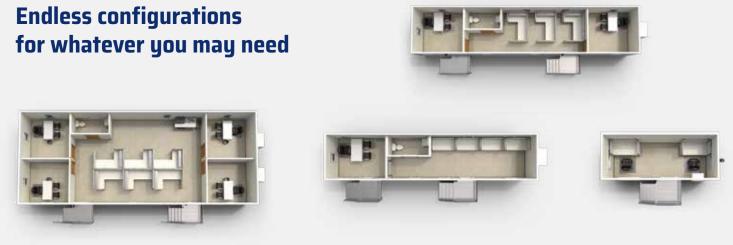

# THE ESSENTIALS **CUBICLE PACKAGES**

Provide workspace privacy in any configuration with our flexible and scalable Cubicle Packages.

## A versatile solution that completes any space

Clean, modern aesthetic Sound dampening panels with tackable walls Power and data options available Fast, tool-free assembly