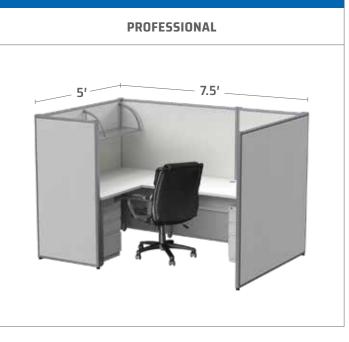

# **PACKAGE LEVELS**

|                        | BASIC | PROFESSIONAL |
|------------------------|-------|--------------|
| Desk                   | 1x    |              |
| Manager's chair        | 1x    | 1x           |
| Pedestal File Cabinet  | 1x    | 2x           |
| Small Office Trash Can | 1x    | 1x           |
| Floor Mat              | 1x    | 1x           |
| Cubicle Panels         | Зх    | 5x           |
| "L" Desk               |       | 1x           |
| 5 ft. Open Shelf       |       | 1x           |