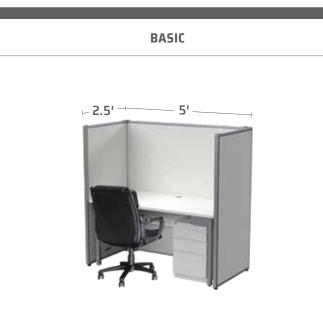

# **PACKAGE LEVELS**

|                        | BASIC | PROFESSIONAL |
|------------------------|-------|--------------|
| Desk                   | 1x    |              |
| Manager's chair        | 1x    | 1x           |
| Pedestal File Cabinet  | 1x    | 2x           |
| Small Office Trash Can | 1x    | 1x           |
| Floor Mat              | 1x    | 1x           |
| Cubicle Panels         | Зх    | 5x           |
| "L" Desk               |       | 1x           |
| 5 ft. Open Shelf       |       | 1x           |