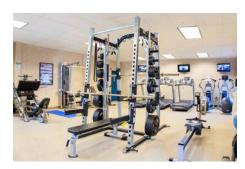

## **Uses for hospitality**

- Administrative offices
- Break and lunchrooms
- Casinos and tourism centers
- Clubhouses
- Conference centers
- Connectivity space
- Construction swing space

- Equipment storage
- + Fitness centers
- + Guard shacks
- Maintenance facilities
- Reception areas
- Restrooms
- + Security buildings