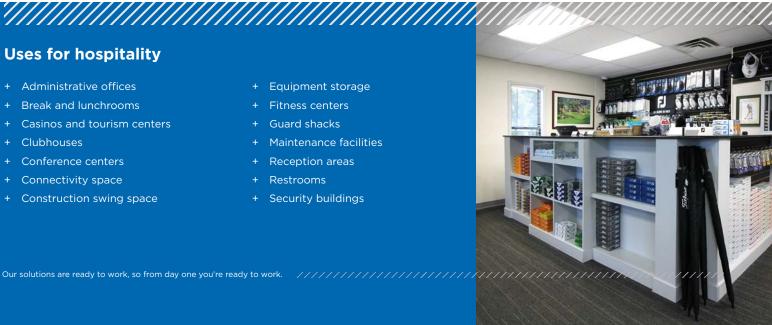

## **Uses for hospitality**

- Administrative offices
- Break and lunchrooms
- Casinos and tourism centers
- Clubhouses
- Conference centers
- Connectivity space
- Construction swing space

- Equipment storage
- + Fitness centers
- + Guard shacks
- Maintenance facilities
- Reception areas
- Restrooms
- + Security buildings