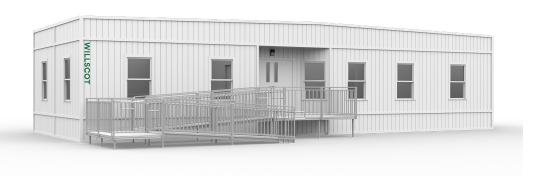

# 64' x 24' MOBILE OFFICE

In addition to your office solution, we can provide additional products and services that complete your space- creating a more productive, comfortable, and safe work environment.

# **Exterior Finish**

Aluminum or wood siding I-Beam Frame Standard drip rail gutters

# Windows/Doors

Large glass windows French door Vision panel doors with standard locks

#### Other

Large display/reception area Private office(s) Handicapped accessible restroom Coffee bar

<sup>\*</sup> Photos are representational; actual products vary.

Additional floor plans and specifications may vary from
those shown and are subject to in-stock availability