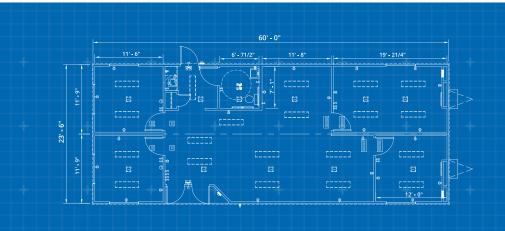

#### **Dimensions**

64' Long (including hitch) 60' Box size 24' Wide 8' Ceiling height

#### Other

Large display/reception area Private office(s) Handicapped accessible restroom Coffee bar

<sup>\*</sup> Photos are representational; actual products vary.

Additional floor plans and specifications may vary from
those shown and are subject to in-stock availability