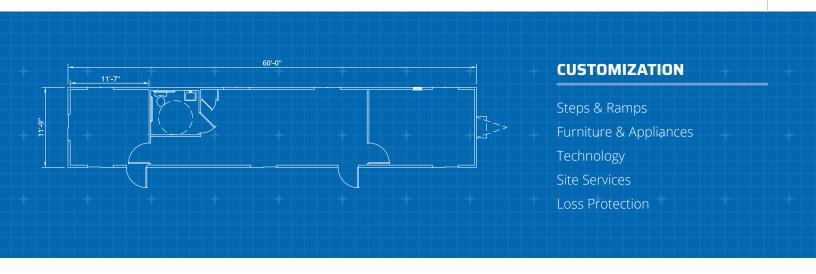

# **Dimensions**

8' Ceiling height

64' Long (including hitch) 60' Box size 12' Wide

#### Other

Private office(s)

Optional restroom

<sup>\*</sup> Photos are representational; actual products vary.

Additional floor plans and specifications may vary from
those shown and are subject to in-stock availability