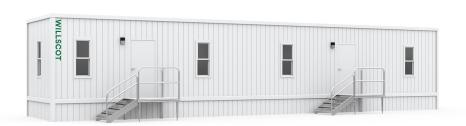

# 64' x 12' OFFICE TRAILER

In addition to your office solution, we can provide additional products and services that complete your space- creating a more productive, comfortable, and safe work environment.

# **Dimensions**

8' Ceiling height

64' Long (including hitch) 60' Box size 12' Wide

#### **Exterior Finish**

Aluminum or wood siding I-Beam Frame Standard drip rail gutters

#### Windows/Doors

Horizontal slider windows
(2) Vision panel doors with standard locks or (2) steel doors with dead bolt lock

#### Other

Private office(s)

Optional restroom

<sup>\*</sup> Photos are representational; actual products vary.

Additional floor plans and specifications may vary from
those shown and are subject to in-stock availability