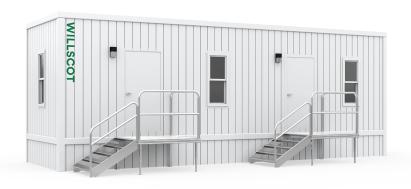

# 36' x 10' OFFICE TRAILER

In addition to your office solution, we can provide additional products and services that complete your space- creating a more productive, comfortable, and safe work environment.

# **Dimensions**

36' Long (including hitch)

32' Box size

10' Wide

8' Ceiling height

# **Exterior Finish**

Aluminum or wood siding

I-Beam Frame

Standard drip rail gutters

#### Windows/Doors

Horizontal slider windows (2) Vision panel doors with standard locks or (2) steel doors with dead bolt lock