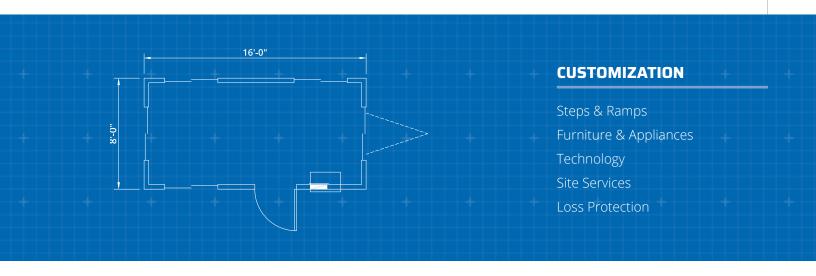

### **Dimensions**

20' Long (including hitch) 16' Box size 8' Wide

7' Ceiling height