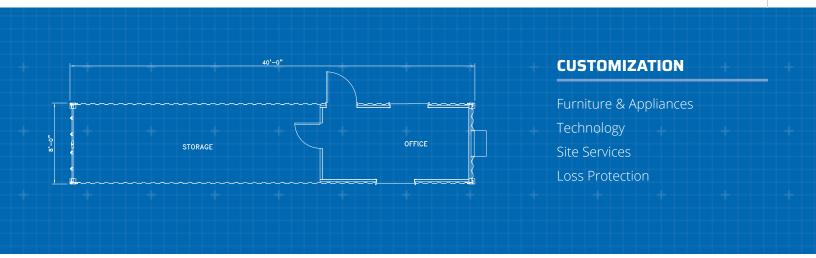

### **Dimensions**

40' Long 8' Box size

#### Interior Finish

15' Office space 25' Storage space Pre-finished walls Tile floor with vinyl wall base 8' Pre-finished interior

ceiling panel