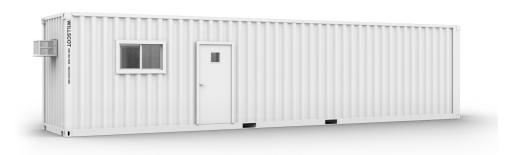

# **40'** x **8'** CONTAINER OFFICE COMBO

In addition to your office solution, we can provide additional products and services that complete your space- creating a more productive, comfortable, and safe work environment.

### **Dimensions**

40' Long 8' Box size

#### **Exterior Finish**

Steel ribbed panel, colonial white/green

#### Interior Finish

15' Office space 25' Storage space Pre-finished walls Tile floor with vinyl wall base 8' Pre-finished interior

ceiling panel

# Heating/Cooling Windows/Doors

Roof: R-13

Walls: R-13

Environmentally controlled with heat and AC

## lows/Doors General

Skid mounted office unit constructed using a one-trip ISO shipping container

#### **Electric**

Fluorescent ceiling lights Breaker panel Duplex receptacles Phone/data rough-in

<sup>\*</sup> Photos are representational; actual products vary.

Additional floor plans and specifications may vary from
those shown and are subject to in-stock availability